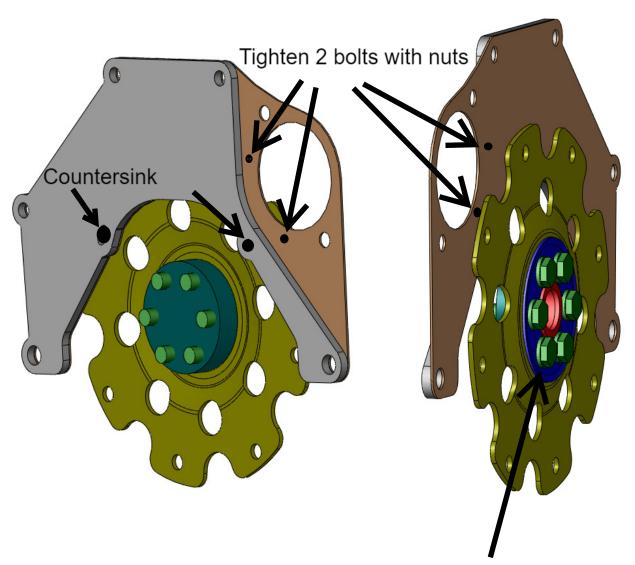

The following pictures show how all the parts are assembled.

\*NOTE: The flexplate spacer is optional.