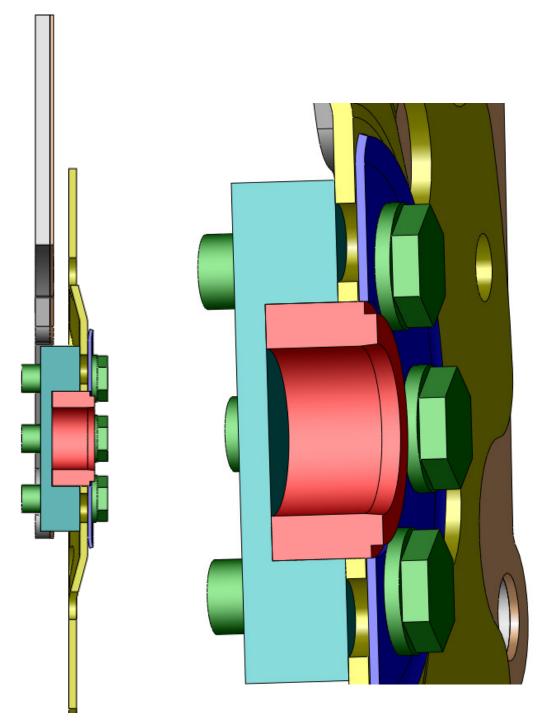

The following pictures show how all the parts are assembled.

\*NOTE: The flexplate spacer is optional.