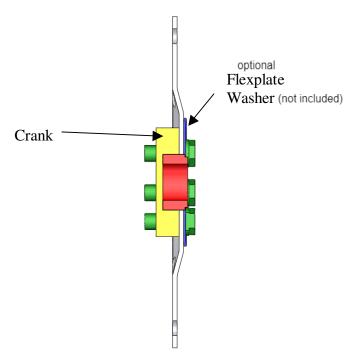

The following pictures show how all the parts are assembled.

\*NOTE: The flexplate spacer is optional.