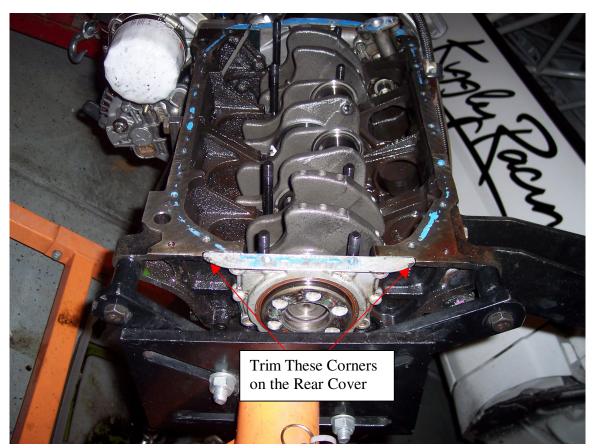

## **Kiggly Racing 6-Bolt Engine to 2g Adapter Kit Instructions**

This kit allows the installation of a 6-bolt engine to a 2g automatic transmission. It fixes the pump spacing issues that would otherwise destroy the pump.

The following pictures show how all the parts are assembled.



\*NOTE: The flexplate spacer is optional.

## Kiggly Racing









Converter bolts should be tightened to 50ft-lbs or greater with red Loctite. Re-torque the bolts after the first heat cycle. We recommend OEM Crankshaft bolts.\*

<sup>\*</sup>additional technical info is available on the website: https://www.kigglyracing.com/tech-data